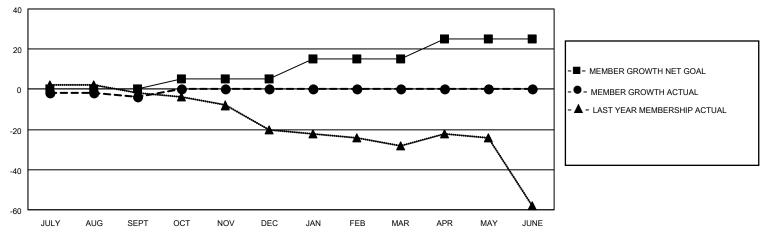

## GOALS AND ACTUAL MEMBERS CUMULATIVE

| DROPPED CLUBS: 0 |   | 3 CLUBS OF 25 ADDED 1 OR  | GENDER DISTRIBUTION           |              |  |
|------------------|---|---------------------------|-------------------------------|--------------|--|
|                  |   | MORE NEW MEMBERS          | MALE 286 (42.62%)             |              |  |
|                  |   |                           | FEMALE                        | 385 (57.38%) |  |
| DROPPED MEMBERS  |   |                           | NON BINARY                    | 0 (0.00%)    |  |
|                  |   |                           | PREFER NOT TO ANSWER          | 0 (0.00%)    |  |
| DECEASED         | 2 |                           |                               |              |  |
| CLUB CANCELLED   | 0 | CLICK HERE FOR CUMULATIVE | TOTAL FAMILY UNIT MEMBERS 418 |              |  |
| OTHER            | 5 | MEMBERSHIP DATA           |                               |              |  |
| TOTAL            | 7 |                           | FAMILY MEMBERS PAYING HAI     | LF DUES 209  |  |
|                  |   |                           |                               |              |  |

## MONTHLY MEMBERSHIP PROGRESS REPORT

LOCATION ISRAEL District 128 Results as of: 9/30/2021

| Clubs                 |               |           |               | Members               |                        |                         |                                                    |
|-----------------------|---------------|-----------|---------------|-----------------------|------------------------|-------------------------|----------------------------------------------------|
| RESULTS FOR 2021-2022 |               |           |               | RESULTS FOR 2021-2022 |                        |                         |                                                    |
| QUARTER               | NEW CLUB GOAL | NEW CLUBS | DROPPED CLUBS | QUARTER MEMB          | BER GROWTH NET<br>GOAL | MEMBER GROWTH<br>ACTUAL | DROPPED<br>MEMBERS ACTUAL<br>(including transfers) |
| JULY/AUG/SEPT         | 0             | 0         | 0             | JULY/AUG/SEPT         | 0                      | 5                       | 7                                                  |
| OCT/NOV/DEC           | 0             | 0         | 0             | OCT/NOV/DEC           | 5                      | 0                       | 0                                                  |
| JAN/FEB/MAR           | 1             | 0         | 0             | JAN/FEB/MAR           | 10                     | 0                       | 0                                                  |
| APR/MAY/JUNE          | 2             | 0         | 0             | APR/MAY/JUNE          | 10                     | 0                       | 0                                                  |