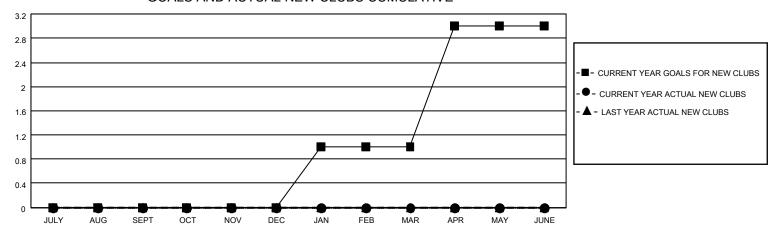

## GOALS AND ACTUAL NEW CLUBS CUMULATIVE

## MONTHLY MEMBERSHIP PROGRESS REPORT

LOCATION ISRAEL District 128 Results as of: 9/30/2021

| Clubs                 |               |           |               | Members               |                        |                         |                                                    |
|-----------------------|---------------|-----------|---------------|-----------------------|------------------------|-------------------------|----------------------------------------------------|
| RESULTS FOR 2021-2022 |               |           |               | RESULTS FOR 2021-2022 |                        |                         |                                                    |
| QUARTER               | NEW CLUB GOAL | NEW CLUBS | DROPPED CLUBS | QUARTER MEMB          | BER GROWTH NET<br>GOAL | MEMBER GROWTH<br>ACTUAL | DROPPED<br>MEMBERS ACTUAL<br>(including transfers) |
| JULY/AUG/SEPT         | 0             | 0         | 0             | JULY/AUG/SEPT         | 0                      | 5                       | 7                                                  |
| OCT/NOV/DEC           | 0             | 0         | 0             | OCT/NOV/DEC           | 5                      | 0                       | 0                                                  |
| JAN/FEB/MAR           | 1             | 0         | 0             | JAN/FEB/MAR           | 10                     | 0                       | 0                                                  |
| APR/MAY/JUNE          | 2             | 0         | 0             | APR/MAY/JUNE          | 10                     | 0                       | 0                                                  |